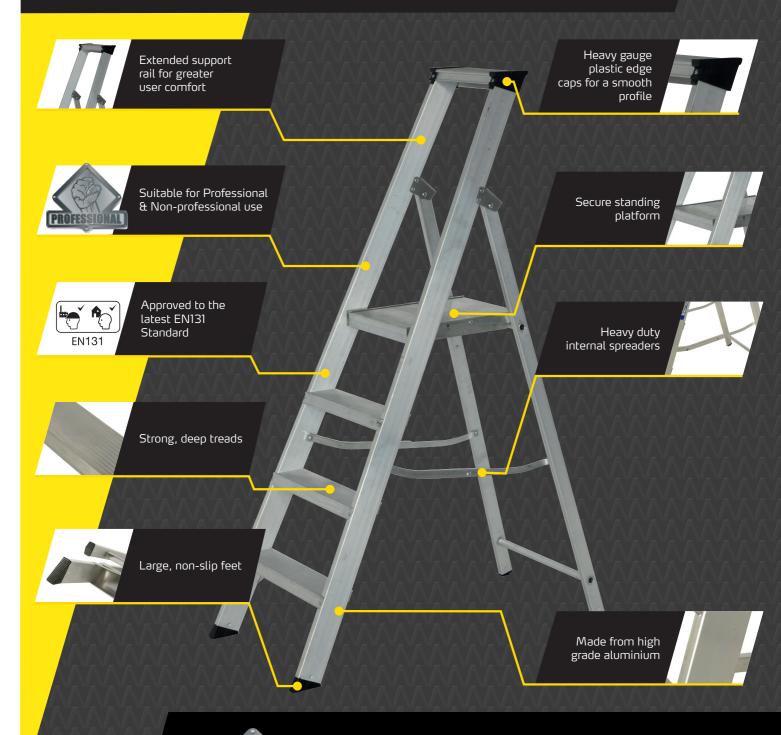

## **BUILDERS ALUMINIUM**

Trade Platform Stepladders

- Slip-Resistant Treads for maximum stability
- Pinch-Proof Spreaders easy to open & close

IMPROVED DESIGN

Visit us online to see our full range of products youngmanaccess.com

## Trade Platform Stepladders

APPROVED TO THE
NEW EN131 STANDARD
FOR PROFESSIONAL USE